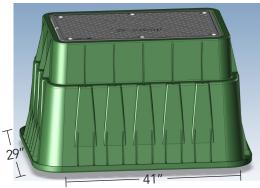

## RAISING THE STANDARD FOR HANDHOLE QUALITY

True-Flare Fiber Handhole 17" x 30" x 24"

This American-made handhole offers a true-flared 17" x 30" mouth for a larger workspace to store extra slack and larger splice cases, increasing the potential for future FTTH connections. It is available as Tier 3 pedestrian rated pull box. The lightweight HDPE material also makes it easier for your crew to install and reduces frost heaving, saving you labor time and cost.

| SIZE                    | 17" x 30" x 24"             |
|-------------------------|-----------------------------|
| LID WEIGHT              | 10 lb                       |
| BASE WEIGHT             | 27 lb                       |
| MATERIAL                | HDPE                        |
| VERTICAL<br>LOAD RATING | Exceeds ANSI/SCTE 77 2017   |
| TIER                    | 3 Rating (pedestrian-rated) |
| STYLE                   | Flared                      |