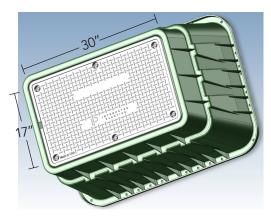

## RAISING THE STANDARD FOR HANDHOLE QUALITY

True-Flare Fiber Handhole 17" x 30" x 24"

This American-made handhole offers a true-flared 17" x 30" mouth for a larger workspace to store extra slack and larger splice cases, increasing the potential for future FTTH connections. It is available as Tier 3 pedestrian rated pull box. The lightweight HDPE material also makes it easier for your crew to install and reduces frost heaving, saving you labor time and cost.

| SIZE                    | 17" x 30" x 24"             |
|-------------------------|-----------------------------|
| LID WEIGHT              | 10 lb                       |
| BASE WEIGHT             | 27 lb                       |
| MATERIAL                | HDPE                        |
| VERTICAL<br>LOAD RATING | Exceeds ANSI/SCTE 77 2017   |
| TIER                    | 3 Rating (pedestrian-rated) |
| STYLE                   | Flared                      |